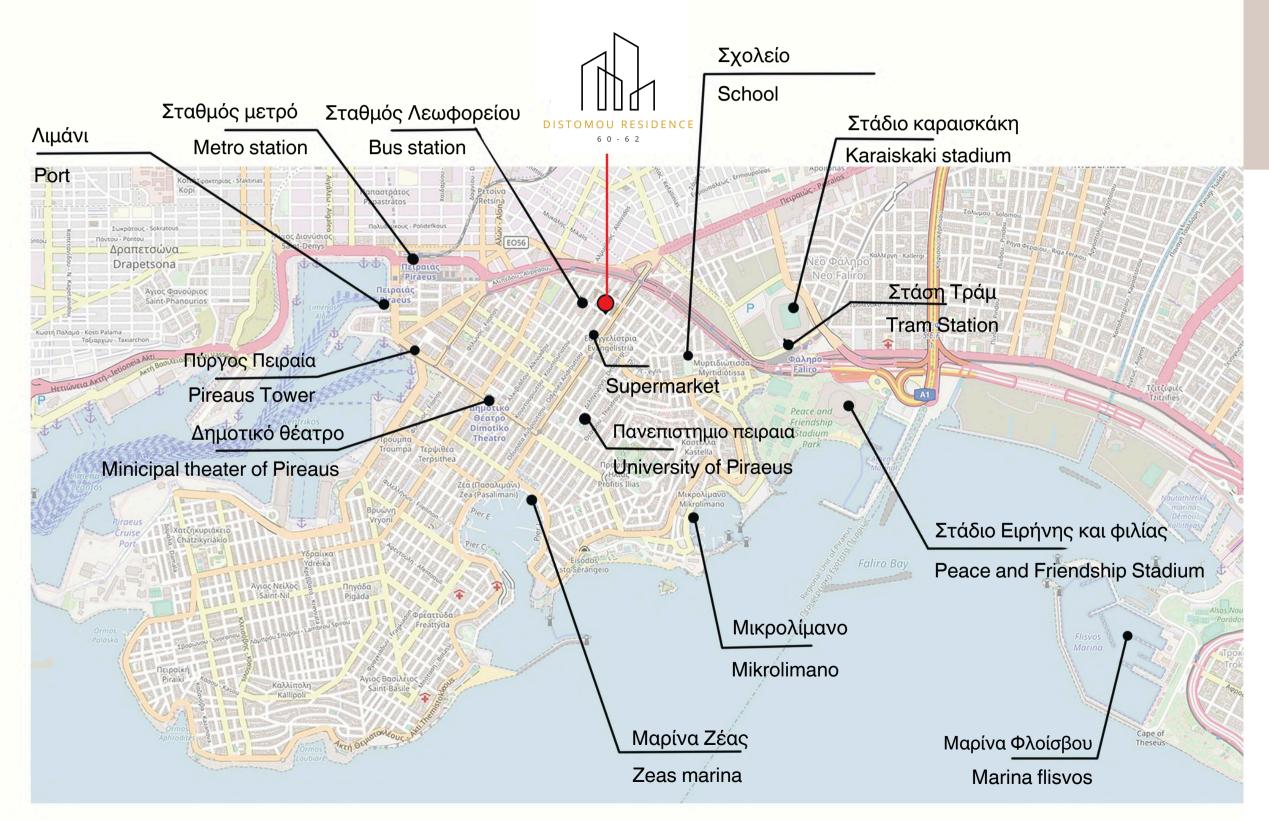

# Location

Bus station 110m.
City Center of Athens 8,4km
Restaurants 230m.
Gym 270m.
University of Pireaus 400m.
Metro station 1,1 km.
Georgios Karaiskakis Stadium 1,3km.

Bank 650m.
Pharmacy 140m.
Supermarket 230m.
School 300m.
Airport 44,7km.
Port 1,6km.